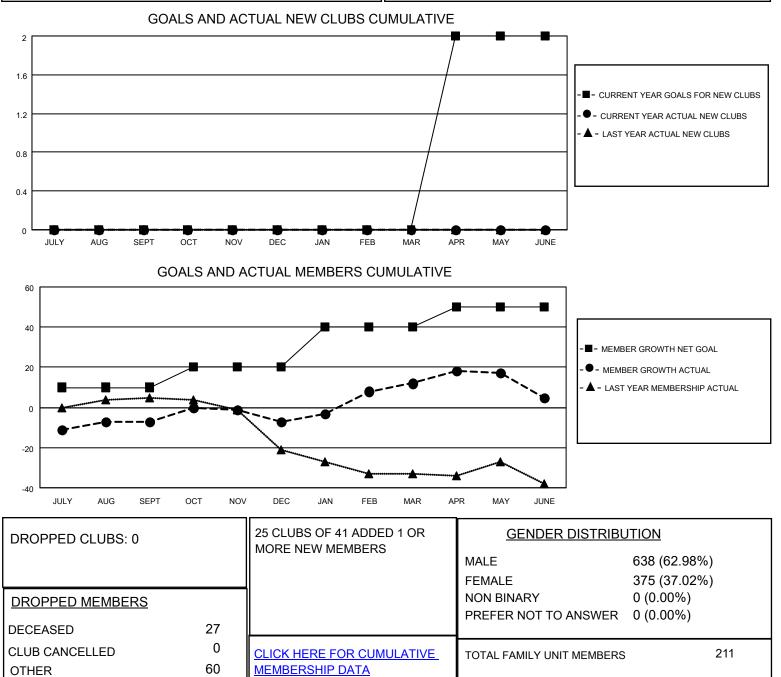

## LOCATION PENNSYLVANIA

District 14 M

Results as of: 6/30/2023

| Clubs                 |               |           |               | Members               |                           |                         |                                                    |
|-----------------------|---------------|-----------|---------------|-----------------------|---------------------------|-------------------------|----------------------------------------------------|
| RESULTS FOR 2022-2023 |               |           |               | RESULTS FOR 2022-2023 |                           |                         |                                                    |
| QUARTER               | NEW CLUB GOAL | NEW CLUBS | DROPPED CLUBS | QUARTER M             | IEMBER GROWTH NET<br>GOAL | MEMBER GROWTH<br>ACTUAL | DROPPED<br>MEMBERS ACTUAL<br>(including transfers) |
| JULY/AUG/SEPT         | 0             | 0         | 0             | JULY/AUG/SEPT         | г 10                      | 17                      | 24                                                 |
| OCT/NOV/DEC           | 0             | 0         | 0             | OCT/NOV/DEC           | 10                        | 17                      | 17                                                 |
| JAN/FEB/MAR           | 0             | 0         | 0             | JAN/FEB/MAR           | 20                        | 33                      | 13                                                 |
| APR/MAY/JUNE          | 2             | 0         | 0             | APR/MAY/JUNE          | 10                        | 26                      | 33                                                 |